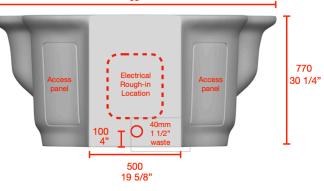

## Active II Birth Pool

| Material                          | Ficore composite                                                                                                                          |
|-----------------------------------|-------------------------------------------------------------------------------------------------------------------------------------------|
| Capacity                          | 560 liter / 145 gal (4" below rim)                                                                                                        |
| Height                            | 770mm / 30.25"                                                                                                                            |
| Width                             | 1650mm / 65"                                                                                                                              |
| Length                            | 1965mm / 72.25"                                                                                                                           |
| Water Depth                       | 640mm / 25" (4" below rim)                                                                                                                |
| Weight (empty)                    | 100kg / 220 lbs                                                                                                                           |
| Shipping Crate                    | 205 x 181 x 97cm / 81" x 71" x 38"                                                                                                        |
| Shipping Weight                   | 220kg / 485 lbs                                                                                                                           |
| Birth Stool                       | 2 - 1 @ water level, 1 submerged                                                                                                          |
| Handles                           | 2 - Chrome, permanent (Electrical grounding available upon request)                                                                       |
| Drain Mechanism                   | 40mm / 1 1/2" Mechanical pop-up-<br>brass with cable mechanism, rim<br>mounted control, removable and height<br>adjustable chrome stopper |
| Waste Plumbing                    | 40mm / 1 1/2" PVC - Shallow P-trap<br>included - thru-wall (or thru-floor<br>connection - omit supplied p-trap)                           |
| Access Panel                      | 2 - right and left rear of pool - 10mm hex<br>key lock                                                                                    |
| Chromotherapy Light<br>(optional) | 1 - 9 light, 11 color LED: White, light blue,<br>dark blue, purple, magenta, red, pink,<br>orange, yellow, light green, dark green        |
| Transformer<br>(optional)         | 120VAC to 12VDC 0.5A - CSA and UL<br>Certified - NEMA 5-15 plug                                                                           |
| Light Controls<br>(optional)      | Rim mounted - chrome, sealed, four<br>button - Mounted on right side unless<br>specified                                                  |
| Step Stool (optional)             | 18" x 12" x 6", 8.5 lbs, Ficore composite                                                                                                 |
| www.activebirthpools.com          |                                                                                                                                           |