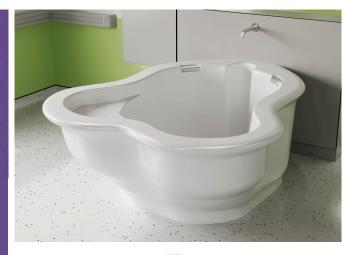

## Active II Birth Pool

| Material                          | Ficore composite                                                                                                                          |
|-----------------------------------|-------------------------------------------------------------------------------------------------------------------------------------------|
| Capacity                          | 560 liter / 145 gal (4" below rim)                                                                                                        |
| Height                            | 770mm / 30.25"                                                                                                                            |
| Width                             | 1650mm / 65"                                                                                                                              |
| Length                            | 1965mm / 72.25"                                                                                                                           |
| Water Depth                       | 640mm / 25" (4" below rim)                                                                                                                |
| Weight (empty)                    | 100kg / 220 lbs                                                                                                                           |
| Shipping Crate                    | 205 x 181 x 97cm / 81" x 71" x 38"                                                                                                        |
| Shipping Weight                   | 220kg / 485 lbs                                                                                                                           |
| Birth Stool                       | 2 - 1 @ water level, 1 submerged                                                                                                          |
| Handles                           | 2 - Chrome, permanent (Electrical grounding available upon request)                                                                       |
| Drain Mechanism                   | 40mm / 1 1/2" Mechanical pop-up-<br>brass with cable mechanism, rim<br>mounted control, removable and height<br>adjustable chrome stopper |
| Waste Plumbing                    | 40mm / 1 1/2" PVC - Shallow P-trap<br>included - thru-wall (or thru-floor<br>connection - omit supplied p-trap)                           |
| Access Panel                      | 2 - right and left rear of pool - 10mm hex<br>key lock                                                                                    |
| Chromotherapy Light<br>(optional) | 1 - 9 light, 11 color LED: White, light blue,<br>dark blue, purple, magenta, red, pink,<br>orange, yellow, light green, dark green        |
| Transformer<br>(optional)         | 120VAC to 12VDC 0.5A - CSA and UL<br>Certified - NEMA 5-15 plug                                                                           |
| Light Controls<br>(optional)      | Rim mounted - chrome, sealed, four<br>button - Mounted on right side unless<br>specified                                                  |
| Step Stool (optional)             | 18" x 12" x 6", 8.5 lbs, Ficore composite                                                                                                 |
| www.activebirthpools.com          |                                                                                                                                           |