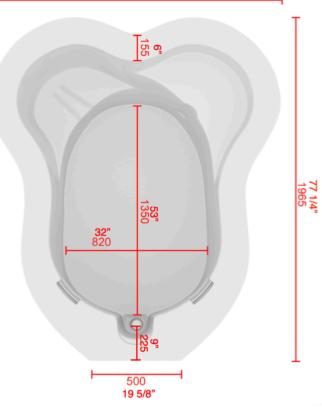

## Active II Birth Pool

| Material                          | Ficore composite                                                                                                                          |
|-----------------------------------|-------------------------------------------------------------------------------------------------------------------------------------------|
| Capacity                          | 560 liter / 145 gal (4" below rim)                                                                                                        |
| Height                            | 770mm / 30.25"                                                                                                                            |
| Width                             | 1650mm / 65"                                                                                                                              |
| Length                            | 1965mm / 72.25"                                                                                                                           |
| Water Depth                       | 640mm / 25" (4" below rim)                                                                                                                |
| Weight (empty)                    | 100kg / 220 lbs                                                                                                                           |
| Shipping Crate                    | 205 x 181 x 97cm / 81" x 71" x 38"                                                                                                        |
| Shipping Weight                   | 220kg / 485 lbs                                                                                                                           |
| Birth Stool                       | 2 - 1 @ water level, 1 submerged                                                                                                          |
| Handles                           | 2 - Chrome, permanent (Electrical grounding available upon request)                                                                       |
| Drain Mechanism                   | 40mm / 1 1/2" Mechanical pop-up-<br>brass with cable mechanism, rim<br>mounted control, removable and height<br>adjustable chrome stopper |
| Waste Plumbing                    | 40mm / 1 1/2" PVC - Shallow P-trap<br>included - thru-wall (or thru-floor<br>connection - omit supplied p-trap)                           |
| Access Panel                      | 2 - right and left rear of pool - 10mm hex<br>key lock                                                                                    |
| Chromotherapy Light<br>(optional) | 1 - 9 light, 11 color LED: White, light blue,<br>dark blue, purple, magenta, red, pink,<br>orange, yellow, light green, dark green        |
| Transformer<br>(optional)         | 120VAC to 12VDC 0.5A - CSA and UL<br>Certified - NEMA 5-15 plug                                                                           |
| Light Controls<br>(optional)      | Rim mounted - chrome, sealed, four<br>button - Mounted on right side unless<br>specified                                                  |
| Step Stool (optional)             | 18" x 12" x 6", 8.5 lbs, Ficore composite                                                                                                 |
| www.activebirthpools.com          |                                                                                                                                           |

www.activebirthpools.com

NOTE: Dimensions are in millimeters if not indicated otherwise.